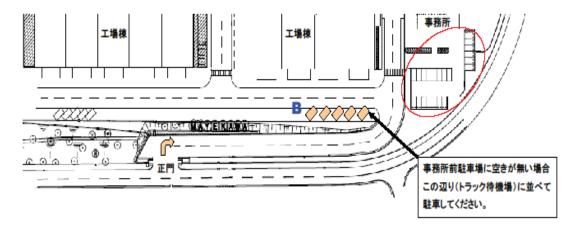

### ㈱前川製作所 東広島工場 駐車場

### 駐車位置: 下図の事務所前の駐車場をご利用下さい。 事務所前駐車場に空きが無い場合には、工場棟前の「B」の位置に並べて駐車願います。

(風の強い日には標識、看板等が倒れる事がありますので、これらの近くには駐車しないで下さい)

#### 工場内注意事項

- 1. 工場内は 20km/h 以下で走行願います。
- 2. 禁煙に関して確実にお守り下さい。
  - 工場敷地内は限られた場所以外禁煙となっております。駐車場範囲内は全面禁煙となります。
  - 従いまして、工場敷地内ではご自分のお車の中でも禁煙となります。

ご協力の程宜しくお願いいたします。