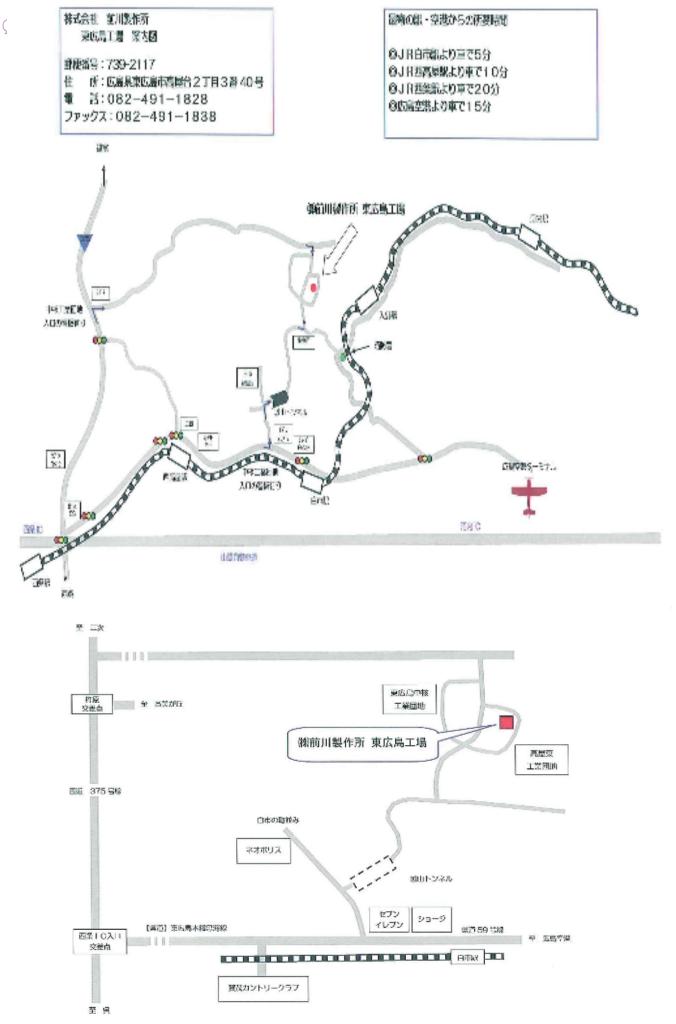

# <sub>訪問企業:</sub> 株式会社 前川製作所 東広島工場

場 所: 広島県東広島市高屋台 2-3-40 TEL 082-491-1828

日 時: 2012 年 9 月 14 日(金) 13:30~16:00

《参加のお勧め》

円高基調は未だ止まらず、厳しい経済情勢が続いておりますが、このような状況の中でこそ、企業は顧客の満足する品質を備えた製品やサービスを常時提供するため、組織を効率的・効果的に 運営し、経営ビジョンの達成に貢献する活動が求められています。

《会社沿革》

- 1924 年 前川喜作氏が前川商店を創業、竪型冷凍機の生産を開始
- 1937年 株式会社前川製作所へ組織変更
- 1964 年 初めての海外拠点であるマエカワ・デ・メヒコ(メキシコ)設立
- 1970年 守谷工場操業開始
- 1996年 ISO14001 認証取得
- 2009 年 Jシリーズ(新型スクリュー圧縮機)開発

《見学のポイント》

エコキュート等の特色のある生産工程をご覧いただけると共にユニークな経営に関する考え方も お聞きできます。 QMAC a tour of Factory 2012.9.14